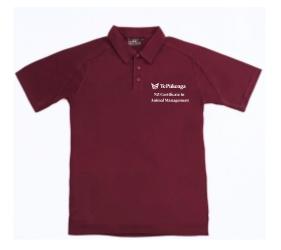

## NZ Certificate in Animal **Management Level 4**

Lightweight and moisture-wicking, Unisex Polo Shirt P200

100% polyester quick-dry (moisture-wicking) knit Cool weight 150gsm Classic cut, great for adults and kids Raglan sleeves with inset fabric panel Self-fabric collar with flatlock tape inside for extra comfort Side splits at hem UV40+ sun protection

Available in Maroon

Ladies Sizes 8-28, Mens Sizes 3XS, 2XS, XS, S-7XL

## Price \$ 44.00 inc gst

Ladies Classic Scrubs Bootleg Pant - H10620 Mens Classic Scrubs Cargo Pant - H10610

Available in Black

65% Polyester, 35% Cotton High performance soft touch fabric Natural stretch fabric for added comfort Laundry friendly - can be laundered to hygienic 80°C 155 GSM