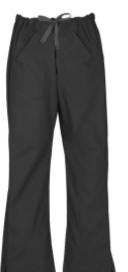

## Price \$ 44.00 inc gst

Ladies Classic Scrubs Bootleg Pant - H10620 Mens Classic Scrubs Cargo Pant - H10610

Available in Black

65% Polyester, 35% Cotton High performance soft touch fabric Natural stretch fabric for added comfort Laundry friendly - can be laundered to hygienic 80°C 155 GSM

Mens style features 2 front slant pockets and 2 cargo pockets with functional inner right pocket Elasticated waist and drawstring

These are optional for course

Sizes XS - 3XL, 5XL

Price \$ 40.00 inc gst

Name Badge Price \$ 13.50 inc gst